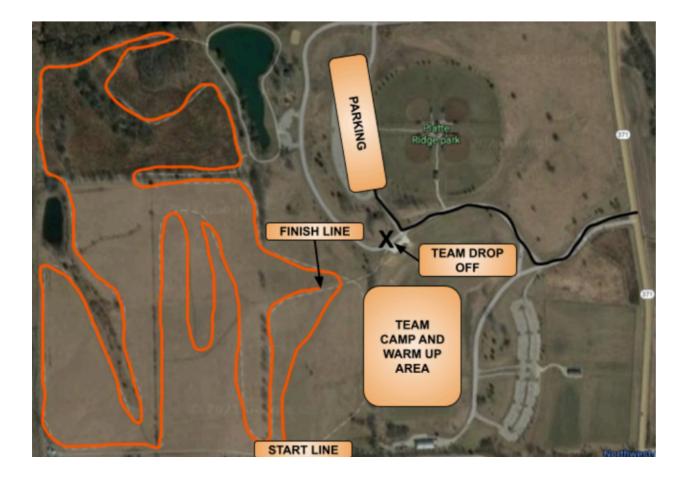

## DISTRICT CROSS COUNTRY MEET CLASSES 1, 2 and 3 - DISTRICT 4

| DATE:                              | Saturday, November 2                                                                                                                            |              |
|------------------------------------|-------------------------------------------------------------------------------------------------------------------------------------------------|--------------|
| LOCATION:                          | Platte Ridge Park<br>17130 Mo-371<br>Platte City, MO<br>5000 Meter Cross Country<br>(The course is located at the southwest corner of the park) |              |
| ADMISSION:                         | \$6.00 for those fans six (6) and over                                                                                                          |              |
| MANAGER:                           | Ryan Davis<br>North Platte High School                                                                                                          |              |
| SPECTATOR PARKING<br>INSTRUCTIONS: | Parking lots available. Do not park on the grass.                                                                                               |              |
| SCHEDULE:                          | 9:30 a.m.<br>10:10 a.m.<br>10:50 a.m.<br>11:30 a.m.<br>12:10 p.m.                                                                               | Class 2 Boys |